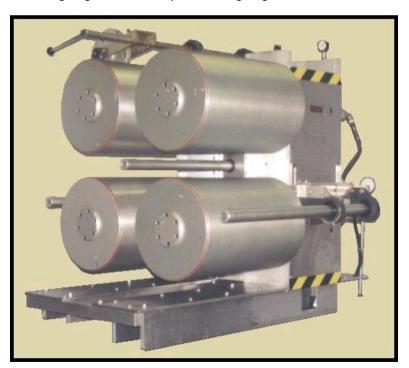

## **Cooling Rolls**

- Cool the material in a controlled fashion
- Cooling Rolls are available in sizes ranging from 12" to 16" in diameter
- Rolls can be mounted with bearings on both ends or cantilevered for easy line string up
- Cooling Roll assemblies mount to either of the K-Ter embossing machines
- Two and four roll assemblies are available
- One smaller roll before and one after the big rolls provide additional wrap by holding the material up against the big rolls longer and holding the material at the correct height to go on into the sizing fixture
- For safety, the drive has a slip clutch built in and the water lines have pressure relief valves in line
- The rolls are made of aluminum for high heat transfer and anodized
- · All electrical controls are included
- All water plumbing, rotary unions, pressure gauges and temperature gauges are included.